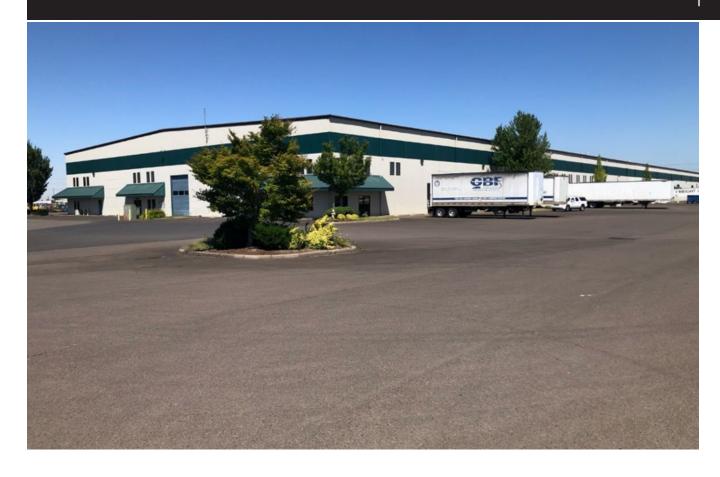

# **WAREHOUSE & OFFICE SPACE**

This 36,000 SF space includes office space, IT room, plus mens and womens handicap-accessible restrooms with locker storage. Equipped with four dock well loading doors (with pull up levelers), and two ground-level loading doors. Complete fire sprinkler system and lots of paved parking!

#### **HIGHLIGHTS**

- 36,000 SF total space
- 27' low eave, 30' high eave
- 4 dock well doors (with pull up levelers)
- · 2 ground level loading doors
- Fire sprinkler system throughout
- Abundant paved parking on 3 sides of the building
- · \$32,495 M/G