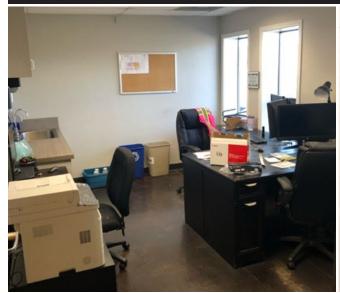

# **WAREHOUSE & OFFICE SPACE**

This 36,000 SF space includes office space, IT room, plus mens and womens handicap-accessible restrooms with locker storage. Equipped with four dock well loading doors (with pull up levelers), and two ground-level loading doors. Complete fire sprinkler system and lots of paved parking!