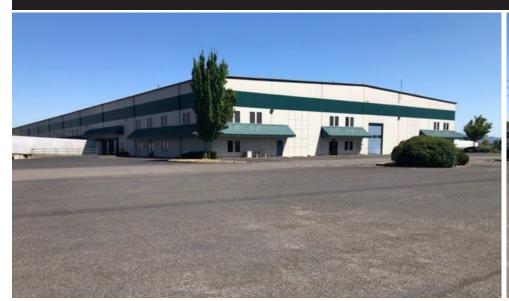

# **WAREHOUSE & OFFICE SPACE**

This 36,000 SF space includes office space, IT room, plus mens and womens handicap-accessible restrooms with locker storage. Equipped with four dock well loading doors (with pull up levelers), and two ground-level loading doors. Complete fire sprinkler system and lots of paved parking!

#### **HIGHLIGHTS**

- 36,000 SF total space
- 27' low eave, 30' high eave
- 4 dock well doors (with pull up levelers)
- · 2 ground level loading doors
- Fire sprinkler system throughout
- Abundant paved parking on 3 sides of the building
- · \$32,495 M/G