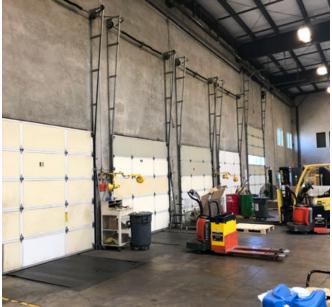

# **WAREHOUSE & OFFICE SPACE**

This 36,000 SF space includes office space, IT room, plus mens and womens handicap-accessible restrooms with locker storage. Equipped with four dock well loading doors (with pull up levelers), and two ground-level loading doors. Complete fire sprinkler system and lots of paved parking!

#### **HIGHLIGHTS**

- 36,000 SF total space
- 27' low eave, 30' high eave
- 4 dock well doors (with pull up levelers)
- · 2 ground level loading doors
- Fire sprinkler system throughout
- Abundant paved parking on 3 sides of the building
- · \$32,495 M/G