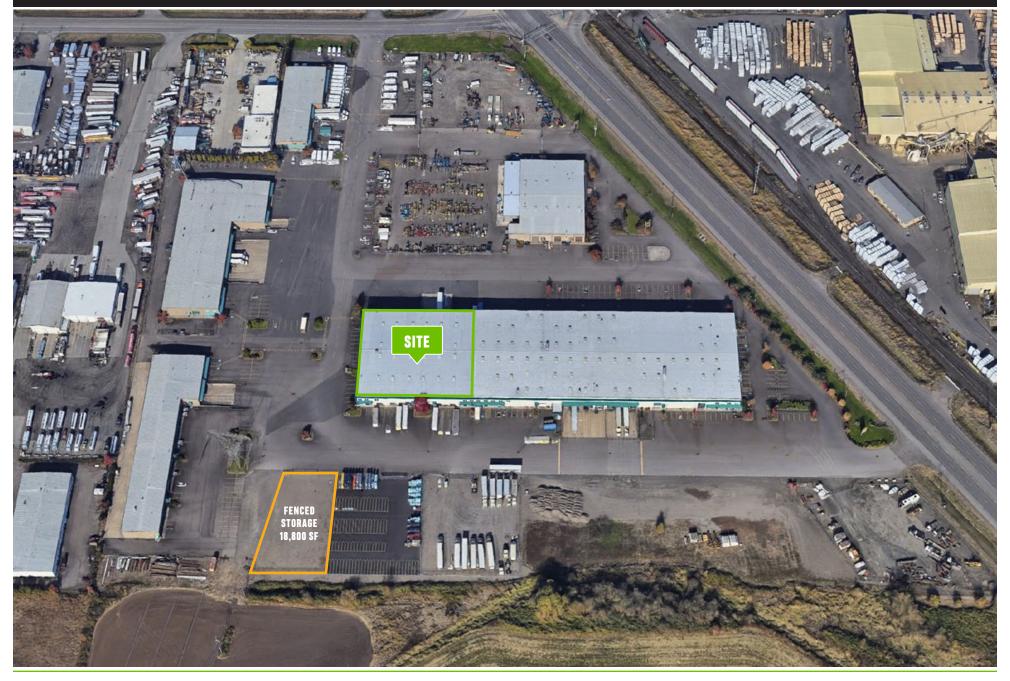

Adjacent fenced 18,800 SF storage area available for \$1,135 per month.

#### **HIGHLIGHTS**

- 36,000 SF total space
- 27' low eave, 30' high eave
- 4 dock well doors (with pull up levelers)
- · 2 ground level loading doors
- Fire sprinkler system throughout
- Abundant paved parking on 3 sides of the building
- · \$32,495 M/G