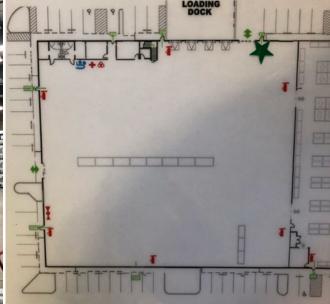

# **WAREHOUSE & OFFICE SPACE**

This 36,000 SF space includes office space, IT room, plus mens and womens handicap-accessible restrooms with locker storage. Equipped with four dock well loading doors (with pull up levelers), and two ground-level loading doors. Complete fire sprinkler system and lots of paved parking!

#### **HIGHLIGHTS**

- 36,000 SF total space
- 27' low eave, 30' high eave
- 4 dock well doors (with pull up levelers)
- · 2 ground level loading doors
- Fire sprinkler system throughout
- Abundant paved parking on 3 sides of the building
- · \$32,495 M/G