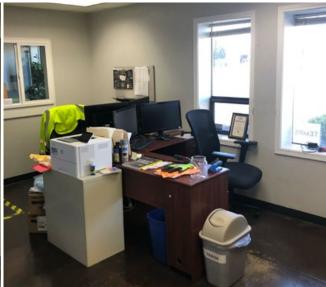

# **WAREHOUSE & OFFICE SPACE**

This 36,000 SF space includes office space, IT room, plus mens and womens handicap-accessible restrooms with locker storage. Equipped with four dock well loading doors (with pull up levelers), and two ground-level loading doors. Complete fire sprinkler system and lots of paved parking!