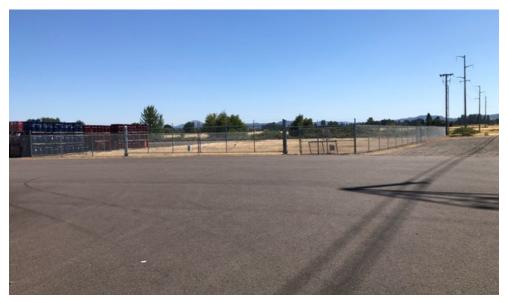

p levelers), and two ground-level loading doors. Complete fire sprinkler system and lots of paved parking!

Adjacent fenced 18,800 SF storage area available for \$1,135 per month.

#### **HIGHLIGHTS**

- 36,000 SF total space
- 27' low eave, 30' high eave
- 4 dock well doors (with pull up levelers)
- · 2 ground level loading doors
- Fire sprinkler system throughout
- Abundant paved parking on 3 sides of the building
- · \$32,495 M/G

#### CONTACT



Greg Herbert sior-ccim PRINCIPAL BROKER #780303855 541-912-3232 greg.herbert@svn.com

#### **Brent McLean**

**CCIM, PRINCIPAL BROKER** #780303861 541.913.1031 | brentmcleancre@gmail.com

### John Erving

PRINCIPAL BROKER #200701086
541.914.5255 | johnervingcre@gmail.com
LICENSED IN THE STATE OF OREGON









South Side **North West view** 



Fenced storage area 18,800 SF









Office Office Restroom







**Dock Well Loading Area** Warehouse area Floor plan