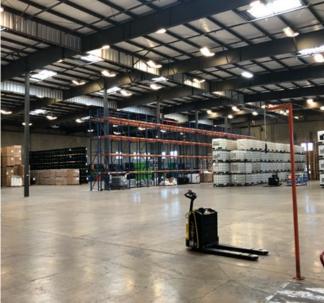

# **WAREHOUSE & OFFICE SPACE**

This 36,000 SF space includes office space, IT room, plus mens and womens handicap-accessible restrooms with locker storage. Equipped with four dock well loading doors (with pull up levelers), and two ground-level loading doors. Complete fire sprinkler system and lots of paved parking!

#### **HIGHLIGHTS**

- 36,000 SF total space
- 27' low eave, 30' high eave
- 4 dock well doors (with pull up levelers)
- · 2 ground level loading doors
- Fire sprinkler system throughout
- Abundant paved parking on 3 sides of the building
- · \$32,495 M/G