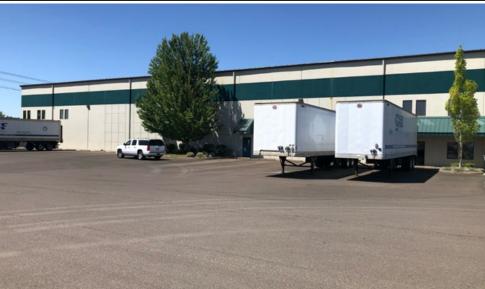

# **WAREHOUSE & OFFICE SPACE**

This 36,000 SF space includes office space, IT room, plus mens and womens handicap-accessible restrooms with locker storage. Equipped with four dock well loading doors (with pull up levelers), and two ground-level loading doors. Complete fire sprinkler system and lots of paved parking!

#### **HIGHLIGHTS**

- 36,000 SF total space
- 27' low eave, 30' high eave
- 4 dock well doors (with pull up levelers)
- · 2 ground level loading doors
- Fire sprinkler system throughout
- Abundant paved parking on 3 sides of the building
- · \$32,495 M/G